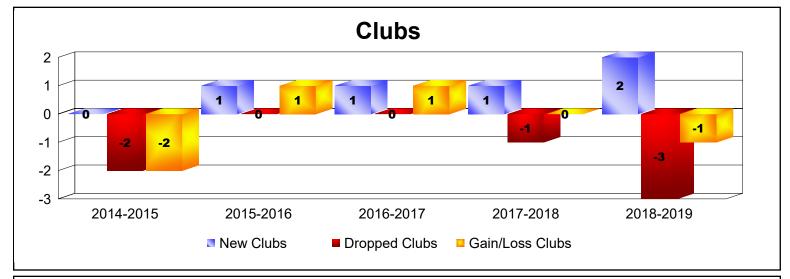

District 103 E

As of June 2019 Cumulative

| Year      | New<br>Clubs | Dropped<br>Clubs | Gain/<br>Loss<br>Clubs | New<br>Members | Charter<br>Members | Reinstate<br>Members | Transfer<br>Members | Total<br>Member<br>Added | Total<br>Members<br>Dropped | Gain/<br>Loss<br>Members |
|-----------|--------------|------------------|------------------------|----------------|--------------------|----------------------|---------------------|--------------------------|-----------------------------|--------------------------|
| 2014-2015 | 0            | -2               | -2                     | 158            | 0                  | 4                    | 7                   | 169                      | -187                        | -18                      |
| 2015-2016 | 1            | 0                | 1                      | 170            | 26                 | 4                    | 11                  | 211                      | -196                        | 15                       |
| 2016-2017 | 1            | 0                | 1                      | 169            | 26                 | 9                    | 14                  | 218                      | -193                        | 25                       |
| 2017-2018 | 1            | -1               | 0                      | 204            | 20                 | 6                    | 31                  | 261                      | -291                        | -30                      |
| 2018-2019 | 2            | -3               | -1                     | 143            | 42                 | 4                    | 10                  | 199                      | -262                        | -63                      |
| Average   | 1            | -1               | 0                      | 169            | 23                 | 5                    | 15                  | 212                      | -226                        | -14                      |