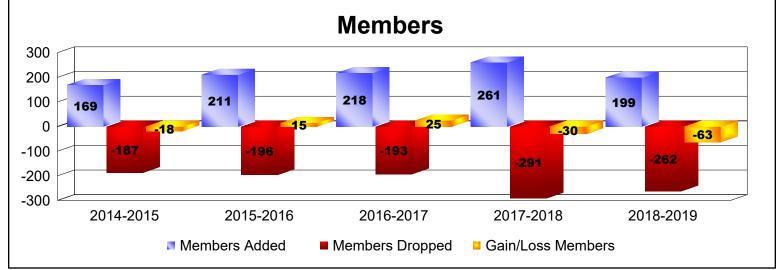

District 103 E

As of June 2019 Cumulative

| Year      | New<br>Clubs | Dropped<br>Clubs | Gain/<br>Loss<br>Clubs | New<br>Members | Charter<br>Members | Reinstate<br>Members | Transfer<br>Members | Total<br>Member<br>Added | Total<br>Members<br>Dropped | Gain/<br>Loss<br>Members |
|-----------|--------------|------------------|------------------------|----------------|--------------------|----------------------|---------------------|--------------------------|-----------------------------|--------------------------|
| 2014-2015 | 0            | -2               | -2                     | 158            | 0                  | 4                    | 7                   | 169                      | -187                        | -18                      |
| 2015-2016 | 1            | 0                | 1                      | 170            | 26                 | 4                    | 11                  | 211                      | -196                        | 15                       |
| 2016-2017 | 1            | 0                | 1                      | 169            | 26                 | 9                    | 14                  | 218                      | -193                        | 25                       |
| 2017-2018 | 1            | -1               | 0                      | 204            | 20                 | 6                    | 31                  | 261                      | -291                        | -30                      |
| 2018-2019 | 2            | -3               | -1                     | 143            | 42                 | 4                    | 10                  | 199                      | -262                        | -63                      |
| Average   | 1            | -1               | 0                      | 169            | 23                 | 5                    | 15                  | 212                      | -226                        | -14                      |